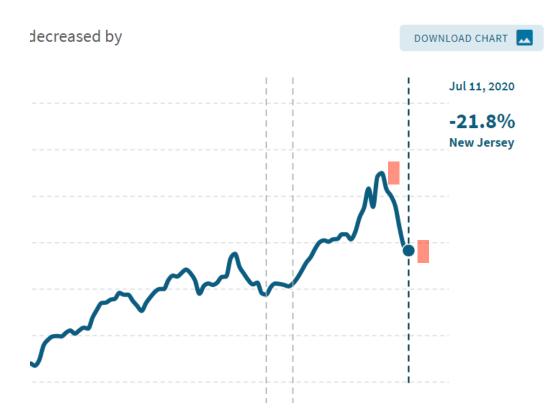

| Small Business Revenue Decrease Since January 2020 as of July 11th | 7 Day % Change |
|--------------------------------------------------------------------|----------------|
| -21.80%                                                            | -15.90%        |
| 29.90%                                                             | 2.90%          |
| -16.80%                                                            | -69.30%        |
| -17.20%                                                            | -10.10%        |
| 4.80%                                                              | 12.70%         |
| -40.40%                                                            | -6.90%         |
| 9.30%                                                              | 23.10%         |
| -41.70%                                                            | -4.50%         |
| -8.60%                                                             | -13.90%        |
| -26.20%                                                            | 0.20%          |
| -52.90%                                                            | -16.20%        |
| -25.30%                                                            | -17%           |
| -11.30%                                                            | -3.70%         |
| -23.90%                                                            | -6.60%         |
| -37.20%                                                            | -21.80%        |
| -22.10%                                                            | -10.40%        |
| -15%                                                               | -13.50%        |
| 6.10%                                                              | -3.30%         |
| -40.30%                                                            | -22.40%        |
| -18%                                                               | -11.50%        |
| -9.30%                                                             | -8.80%         |
| -34.30%                                                            | -9.60%         |